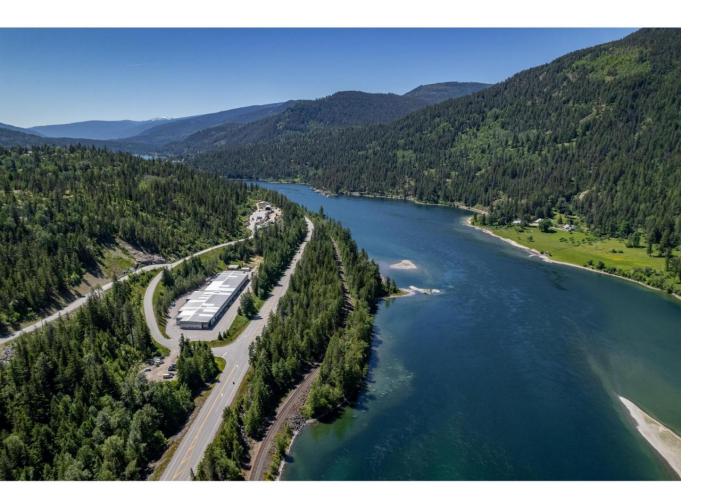

## 1155 INSIGHT DRIVE Nelson WestSouth Slocan British Columbia

Offered for sale is Unit 15 (3,341 SF) at Purcell Business Centre - the commercial business park you have been waiting for! Representing the Kootenays' first-ever institutional-grade industrial strata, the building comprises 16 highly functional units ranging in size from 3,341 SF to 12,489 SF, or larger (inquire about custom unit sizes), with final construction completion in Summer 2024. Units come equipped with 22' warehouse clear heights, 12'x11' overhead loading doors, 200 amps power, gas-fired radiant heating, separate utility metering, structural steel mezzanine, finished washrooms, exterior signage, fibre optic availability, 6-inch concrete slab, fire sprinkler system, highway-facing unit entrances, potential office or retail showroom, and access to +120 reserved and visitor parking stalls. Access to downtown Nelson provided within minutes or the Crowsnest Highway (Hwy 22) within 25 mins. The property's "unzoned" status further provides occupants with unmatched business flexibility and opportunities for potential use. Design-built in 2000 as a state-of-the-art manufacturing facility, the building has been fully retrofitted by Macdonald Communities Ltd., using local builders, tradespeople and design consultants. Each of the building's operational systems have been either fully replaced or upgraded, and with unit pricing starting in the low \$200's per square foot, offers purchasers an exciting opportunity to secure effectively brand-new real estate, at pricing substantially below the cost of new construction. (id:6769)