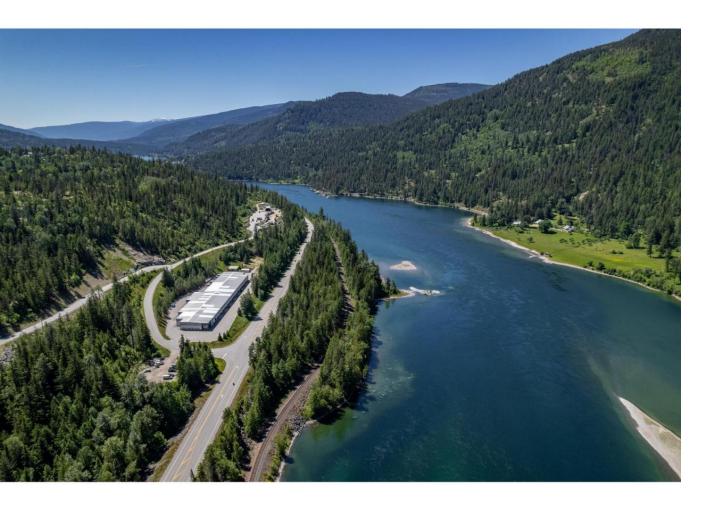

## 1155 INSIGHT DRIVE Nelson WestSouth Slocan British Columbia

\$1,452,000

Offered for sale is Units 10 & 11 (6,768 SF) at Purcell Business Centre - the commercial business park you have been waiting for! Representing the Kootenays' first-ever institutional-grade industrial strata, the building comprises 16 highly functional units ranging in size from 3,341 SF to 12,489 SF, or larger (inquire about custom unit sizes), with final construction completion in Summer 2024. Units come equipped with 22' warehouse clear heights, 12'x11' overhead loading doors, 200 amps power, gas-fired radiant heating, separate utility metering, structural steel mezzanine, finished washrooms, exterior signage, fibre optic availability, 6-inch concrete slab, fire sprinkler system, highway-facing unit entrances, potential office or retail showroom, and access to +120 reserved and visitor parking stalls. Access to downtown Nelson provided within minutes or the Crowsnest Highway (Hwy 22) within 25 mins. The property's "unzoned" status further provides occupants with unmatched business flexibility and opportunities for potential use. Design-built in 2000 as a state-of-the-art manufacturing facility, the building has been fully retrofitted by Macdonald Communities, using local builders, tradespeople and design consultants. Each of the building's operational systems have been either fully replaced or upgraded, and with unit pricing starting in the low \$200's per square foot, offers purchasers an exciting opportunity to secure effectively brand-new real estate, at pricing substantially below the cost of new construction. (id:6769)