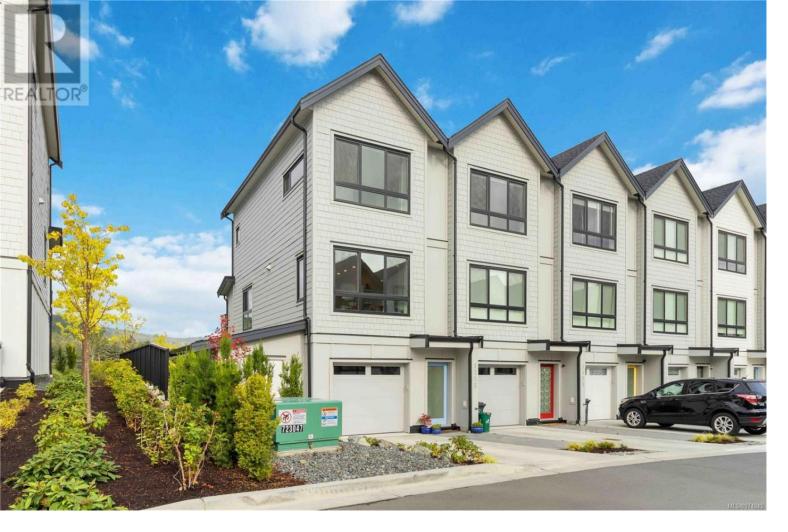

## 1155 Pullman Close Langford British Columbia

END UNIT WITH MOUNTAIN VIEWS! Step into your dream home where modern design meets comfort. This 2022 built 2 bed 3 bath townhome offers a perfect blend of style & functionality. Enjoy 9 ft main floor ceilings & 14 ft vaulted ceiling in the primary suite for an airy, open feel. The kitchen features quartz countertops, undermount stainless-steel sinks, premium KitchenAid appliances & soft-close kitchen cabinets. Enjoy spa-like bathrooms with quartz countertops, undermount sinks & Kohler fixtures. Built with energy-efficient ICF construction, this home offers year-round comfort with a forced air furnace/heat pump with air conditioning & natural gas hot water on demand. Two outdoor living spaces are ideal for entertaining & relaxing w/private treed & mountain views. Gas line hookup for your BBQ. The extra-long garage & driveway provide ample space for vehicles, storage, or workshop. Plenty of room to create an extra bdrm or den! Don't miss the opportunity to own this exceptional home. (id:6769)