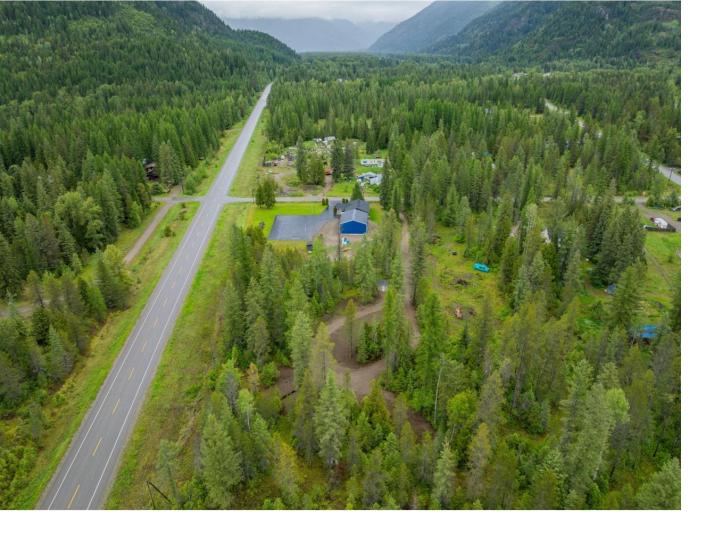

## 116 BELMOND ROAD Salmo British Columbia

\$232.000

READY TO BUILD! Septic, Power, and Well already installed. UNZONED 1.57 acres. Have you been looking for a property to build your dream house on? Look no further. 116 Belmond Rd is a level, partially treed lot only a few minutes outside the charming mountain town of Salmo BC. The seller has prepped nearly everything you need to build, including installing a septic system, well, a power shed, and clearing the building site. Legwork is done for you! One of the last few affordable communities in the area, Salmo is seeing lots of young families moving there, its schools are growing, and new businesses are opening. Commuting distance from the surrounding cities of Nelson, Castlegar, Trail, and even Creston, Salmo is a great place to live. It has its own little ski hill, and is only 30 minutes drive from the renowned Whitewater Ski Resort, which has some of the best powder skiing in the country. A river runs through town, and there are lots of little nooks and crannies to explore. Fishing, mountain biking, quadding, hunting, camping, paddling, climbing...if you're an outdoor enthusiast everything you could ask for is available nearby. A place to live, work, have peace and quiet, and to enjoy everything the beautiful outdoors has to offer. Come take a look! (id:6769)