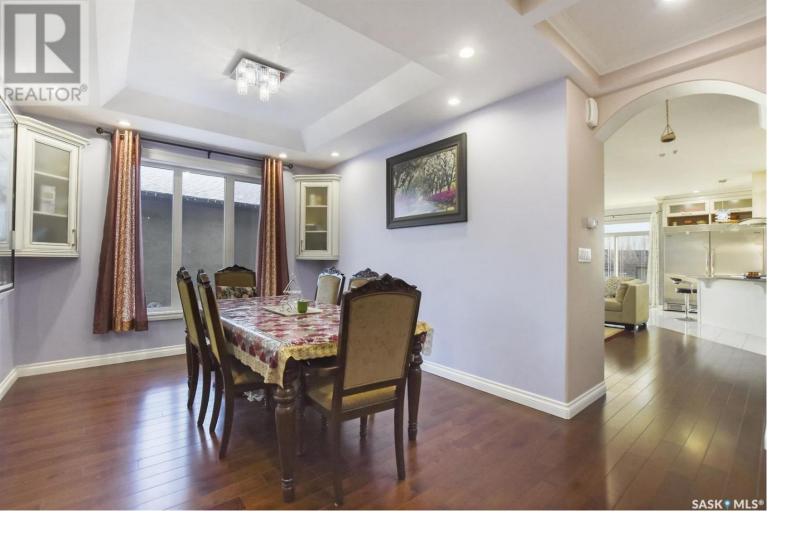

## White City Saskatchewan \$879,900

Approx. 3100 sq ft custom built executive detached home on 11000 sq ft pie shape lot in White City, Emerald Park area, House consists of separate living, dinning, office and large family room and 2 pc bath, with covered deck from breakfast area on main floor, four bedrooms and three full bath and laundry, covered deck, from master bedroom and front balcony from second master bedroom, basement is finished with two beds, two bath and rec area, front and back yard fully landscaped with sprinkler system, and paver sone patio, triple car garage is finished and heated, spice kitchen in garage and much more, For more info call sales person. Recent (id:6769)