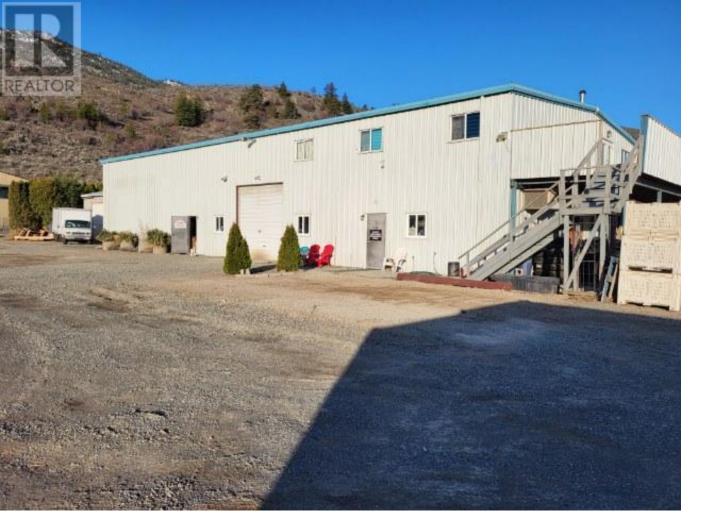

## 11619 115TH Street Osoyoos British Columbia

\$1,450,000

INVESTORS ALERT! GREAT CAP RATE - 7% on YOUR INVESTMENT EVERY YEAR! Industrial Property in Osoyoos! Great opportunity to own a LARGE LOT, 0.5 acres, 3 spacious WAREHOUSES (the main warehouse plus 2 smaller production warehouses), and a spacious RESIDENCE that could be used as Owner/Manager Suite, in the Industrial Park in OSOYOOS! Own the land, commercial buildings, and your home, all in the same place!!! 1/2 acre property fronting Highway 3, plus 3 large commercial/industrial buildings: the main warehouse with a spacious residential suite upstairs, 2 smaller production warehouses. INDUSTRIAL M1 Zoning allows for a wide variety of uses including Mobile Home Manufacturing, Sales, Rental & Storage of Boat, Trailer, RV's, Heavy Equipment, commercial offices, workshop and yard for general contractors and trade contractors,Wholesale Establishment, Cold Storage, Self Storage, Animal Hospital, Kennel, Car Wash, Service, etc. Easy access to Hwy 3 & Hwy 97, minutes to downtown Osoyoos, minutes to the USA boarder commercial crossing open 24/7. The property is fully rented with 3 lease agreements in place. (id:6769)