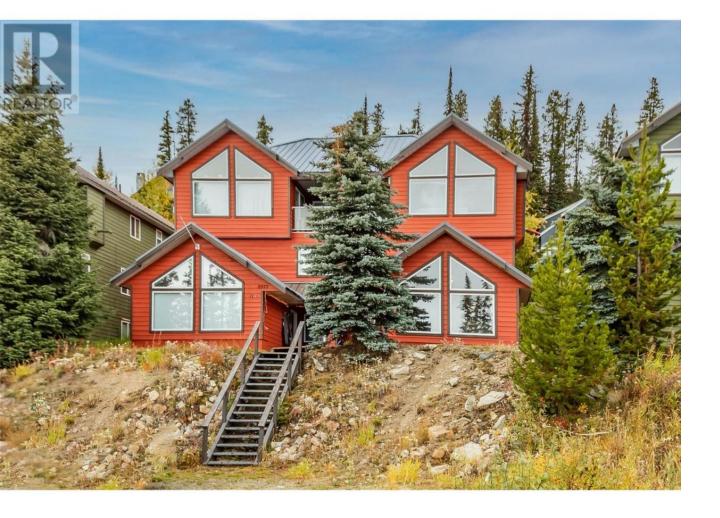

## 5977 Snow Pines Crescent 116D Big White British Columbia

\$420,000

Introducing your home away from home at Big White Ski Resort. This is the perfect opportunity to get ready for mountain biking season and hiking in the summer, with next years ski season to prepare for. This 2 bed/1 bath unit has a townhouse living feel, is located in the community of Snowpines with several ski run options to lead you from a path out front your door to 3 chairlifts and then back home to your hot tub after a fabulous day on the slopes. The location and space lends great investment value, includes an outdoor ski locker, BBQ area, 2 parking spots, and high vaulted ceilings to make it feel cozy yet spacious. The main living window captures that morning light and Monashee Mountain sunsets! With a well appointed kitchen including a dishwasher, large Primary bedroom with a stacker washer/dryer, this is one to visit. Only a short 10 minute walk to the village with well lit paths on your walk home from the evening festivities or night out at the restaurants or bars. There are no rental restrictions or covenants and is ready for quick possession. Please view the Virtual Tour, and book your viewing today! (id:6769)