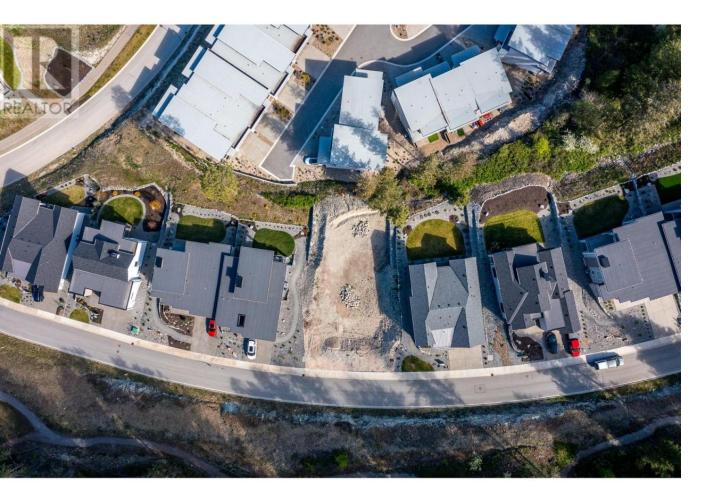

## 117 Diamond Way Vernon British Columbia

Craft your dream home on this remarkable lot, nestled at the top of the ridge in the sought-after Commonage community at Predator Ridge. This .17 acre parcel is perfect for a walkout rancher, providing ample space for a beautifully landscaped yard overlooking the stunning views of the surrounding mountains and valleys. A walking distance to the tennis and pickleball dome, two award winning golf courses, walking/hiking/biking trails, restaurants, and numerous amenities. Only a 12 minute drive to Vernon. Choose from three preferred builders with several ready-to-go designs at your disposal. Bask in the tranquility of nature, just moments away from beaches, wineries, shopping and only a 25 minute drive to the Kelowna International Airport. Best priced lot at Predator Ridge! The GST fee has been paid and services are at lot line. (id:6769)