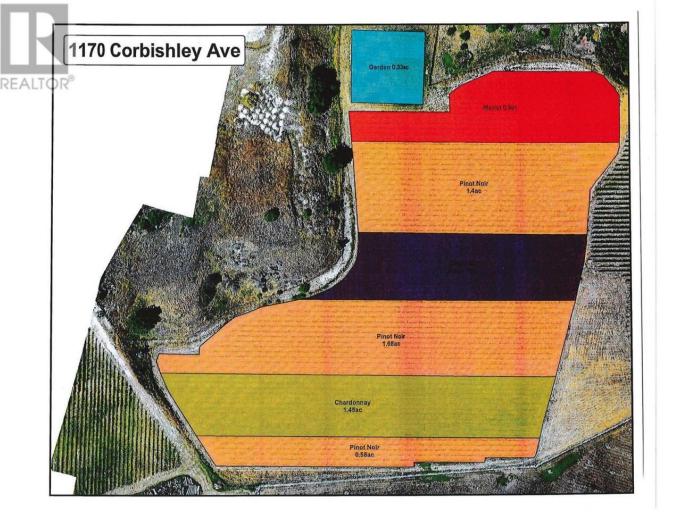

## 1170 Corbishley Avenue Penticton British Columbia

8.5 Acres of prime farmland located on the Naramata Bench. Currently 6 + acres planted and may popular varieties. This property is accessed through a panhandled driveway with services brought to the main area of the land. There are several locations to build you dream home and or hobby farm or estate winery with incredible valley and lake views. This is a rare opportunity to own some prime Okanagan Valley property. Call the Listing representative today for a complete package. (id:6769)