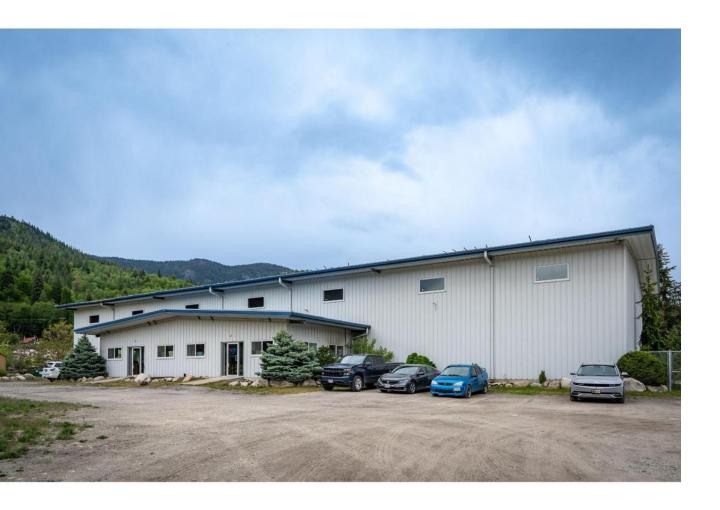

## 1175 LOWER CHINA CREEK ROAD RivervaleGenelle British Columbia

\$3,190,000

Offered for sale is a share sale of 1175 Lower China Creek Road, located in Genelle, BC, just a 5-minute drive from Castlegar - one of southern BC's most important regional shipping hubs given its strategic location & efficient access along the Crowsnest Highway (Highway 3). The property has immediate two-way connection onto Highway 22, and Crowsnest Highway connection within 8 minutes. The building offers exceptional highway visibility from both directions, providing users with attractive signage and branding opportunities. Originally design-built in 2008 by Norsteel Building Systems for the owner's moving and storage businesses, and featuring a steel frame construction, the building represents one of the Kootenays' newest industrial buildings. Only a handful of buildings in the Kootenays offer clearance over 20 feet, and this property is a part of that rare set, with clear heights up to 21 feet. With its modern steel frame design, the warehouse benefits from no interior columns, offering wide lateral clearance for maximum flexibility. The building's highly functional specifications include five overhead loading bays including three 9 ft. x 8 ft. truck-level doors and two 16 ft. x 12 ft. grade-level doors, +10,200 SF of warehouse area, LED lighting, a 5.5" concrete floor, and +1,440 SF of office space with central air conditioning. The total site area is ~2.79 acres, providing ample surplus land for outside storage purposes or constructing additional buildings. Seller will consider partial lease back of the warehouse. (id:6769)