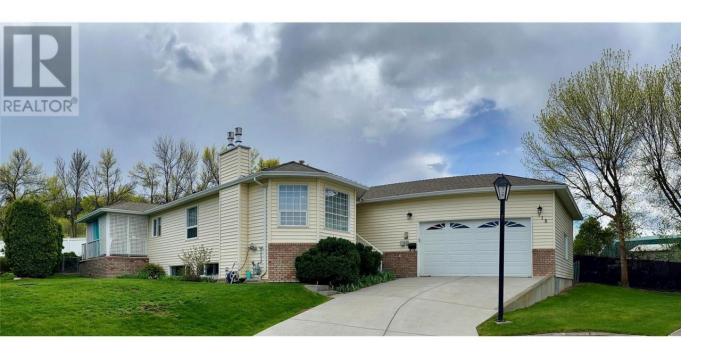

## 1108 14 Avenue 118 Vernon British Columbia

\$749,900

Large home in the Hillview Meadows development. Private pool and hot tub in complex and Hillview Golf Course next door. Gated community with private pool (seasonal) and year around hot tub. This home has had upgrades such as flooring, paint, fireplace up and gas heater down. New kitchen with touches like appliance garage with mixer lift. Large island with granite plus new cabinets. furnace 2016, a/c 2017, hot water tank 2023. This home features Moen Flo water protection. Downstairs workshop has access from side yard. Both main floor bedrooms have ensuites. (id:6769)