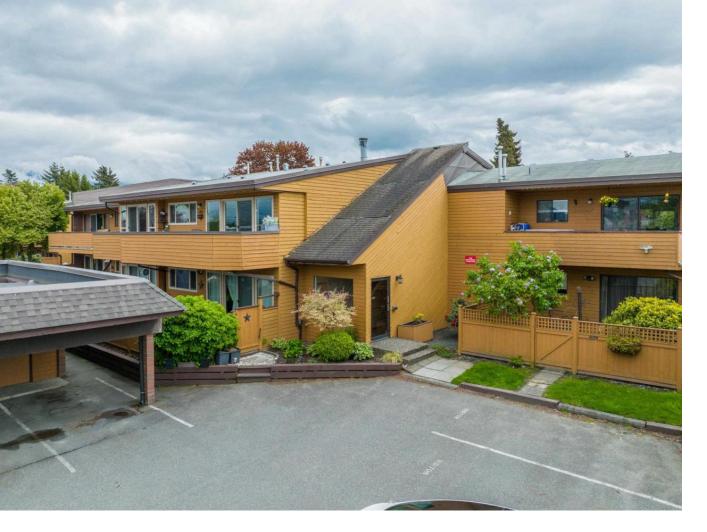

## 46210 CHILLIWACK CENTRAL Road 118 Chilliwack British Columbia \$449,000

2 Bed 2 bath affordable condo! This is the ideal ground level condo w/ private entrance and 400 sqft flag-stone patio. Excellent for pet owners! 2 sets of sliding doors w/ access to the living room as well the primary bedroom. This beautiful home is over 1000 sqft and has been meticulously maintained and has had many updated. All appliances are newer and hot water tank replaced this year. In-suite laundry w/ stacking Samsung W/D is super convenient. Living room features a cozy gas fireplace and provides efficient heat. One covered parking comes with this unit, with additional parking available. Storage locker also included. NO age restriction. Rental and pets allowed. (id:6769) Listing Presented By: