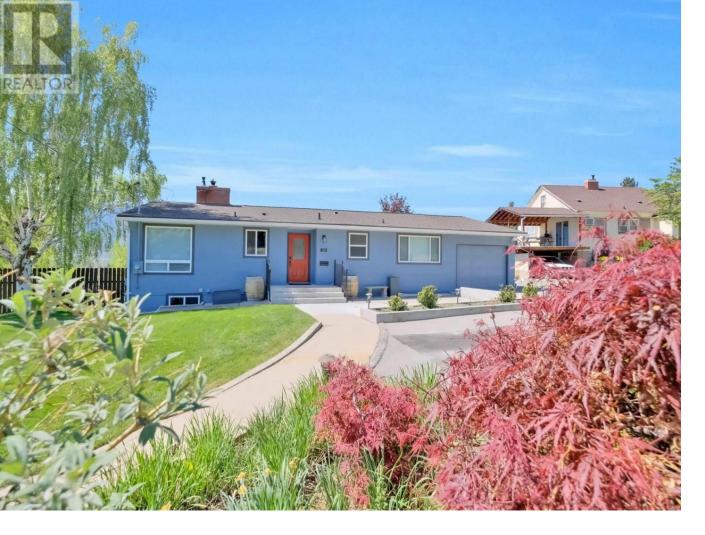

## 118 CRAIG Drive Penticton British Columbia

\$929.000

Lake, Mountain & City Views - 2,400 Sq Ft Wiltse Rancher on 0.44 Acres! Discover this contemporary 5-bedroom family home nestled on a quiet cul-de-sac in one of Penticton's most desirable neighbourhoods. Nicely renovated, this spacious rancher features a well-appointed kitchen with granite countertops, stainless steel appliances, and a functional layout that flows seamlessly into a bright, open-concept living area-perfect for relaxing or entertaining. Step outside to a large, covered deck and soak in views of Skaha Lake, the surrounding mountains, and the city skyline. Whether you're enjoying a quiet morning coffee or unwinding in the hot tub with a glass of wine after a long day, this outdoor space delivers comfort and inspiration. The main level includes three well proportional bedrooms and a 5-piece bathroom with dual sinks. The walk-out lower level offers a versatile rec room, two additional bedrooms, dual-sink 3-piece bathroom, and a spacious laundry area--ideal for growing families or even an in-law suite. With ample parking, including RV space, and just a short stroll to Wiltse Elementary, scenic walking trails, and transit, this property blends convenience with lifestyle. Built in 1990, this home combines timeless character with modern upgrades in a location that can't be beat. Total sq.ft. calculations are based on the exterior dimensions of the building at each floor level & inc. all interior walls & must be verified by the buyer if deemed important. (id:6769)