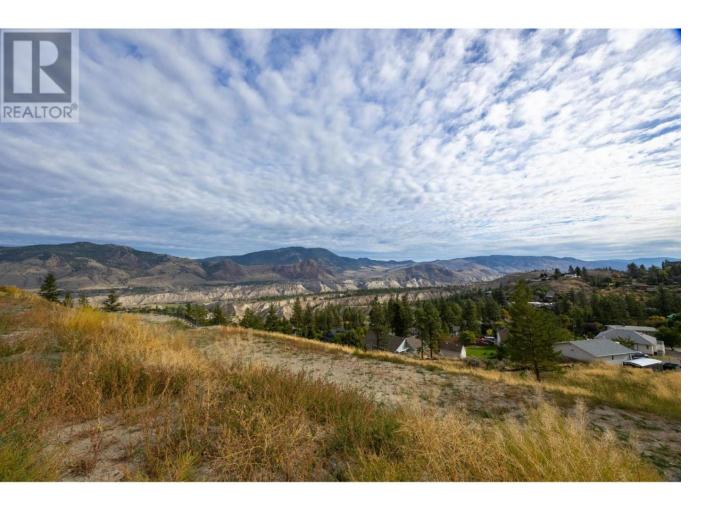

## 1186 CRESTWOOD Drive Kamloops British Columbia

\$3/3,000

Introducing 1186 Crestwood Drive, a 16,984 square foot estate-style property with spectacular views. The lot is fully serviced and build-ready, located within a brand new cul-de-sac in Barnhartvale. This lot is zoned R7 which allows for residential suites and you can also build up to 35% of the lot size, allowing you to build your dream home. The orientation of the lot provides incredible views of the South Thompson Valley and is located 15 minutes to downtown Kamloops. This property is located close to an elementary school, recreation (hiking, biking), many amenities (Dallas Town Centre, The Pond Country Market) and close to public transportation. This opportunity is a rare offering as Barnhartvale is limited to new subdivisions. Ready to build your ultimate home! Contact us today for a full listing package. GST and DCC not included in purchase price. (id:6769)