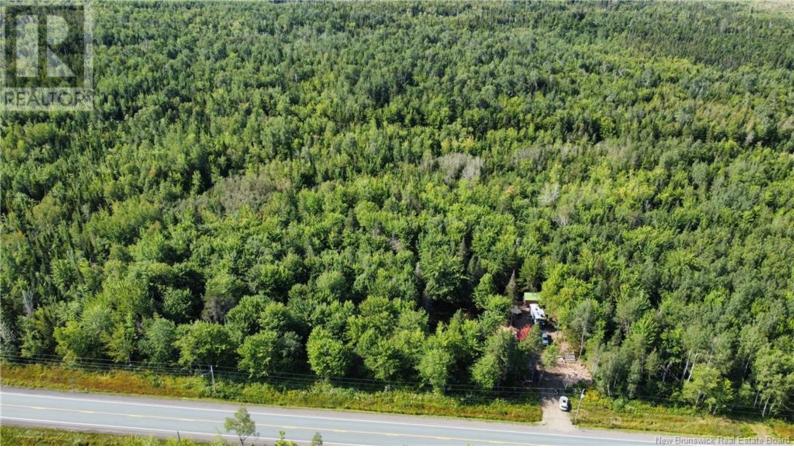

## Collette New Brunswick

\$32,900

WELCOME TO 11870 Route 126, Collette NB 1.96 ACRES of land ready for its new owners. This property has so much potential, looking to build your forever home or looking for a spot to set up your camper! This property features 10x16 shed with 100 AMP power, with electric dryer hook up , 50 amp RV outlet outside the shed. On the lot there is an additional 30 AMP RV outlet and regular 20 amp power pole. DRIVEWAY CULVERT and approx 12 loads of fill. APPROX 1/2 acre land is cleared. All wood left stacked (2x 1000 LITRE of fresh water storage that can be filled as needed by local fire department for a fee. There is a second driveway application submitted for a potential U-SHAPE driveway half cleared and marked. Call Your REALTOR(R) Today. (id:6769)