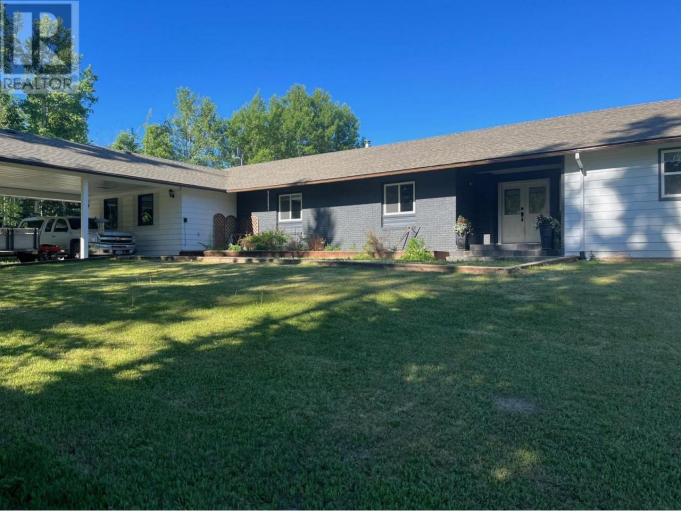

## 11875 ELDON Road Prince George British Columbia

\$774,900

\* PREC - Personal Real Estate Corporation. Welcome to this amazing country home on 5 acres in desirable Beaverly. This 4 bed/4 bath home is ready for your family. There is a large kitchen that is open to a nice big dining area where the gatherings can happen. On the main are 3 beds/3 baths & an all season porch where you can enjoy the outdoors mosquito-free. The main bed has glass doors to a deck that is sitting in peace & quiet. The bsmt is fully fin with heated floors, another bedroom that has its own ensuite, a large rec room & a flex room. There is a double carport, a large single attached garage, a 24X30 heated shop, a 12X26 shed with power & an overhead door, a chicken coop & a green house. It is on it's own well. Lot size meas. is taken from BC Assess, all meas. approx. & all info to be verified by buyer if deemed important. (id:6769)