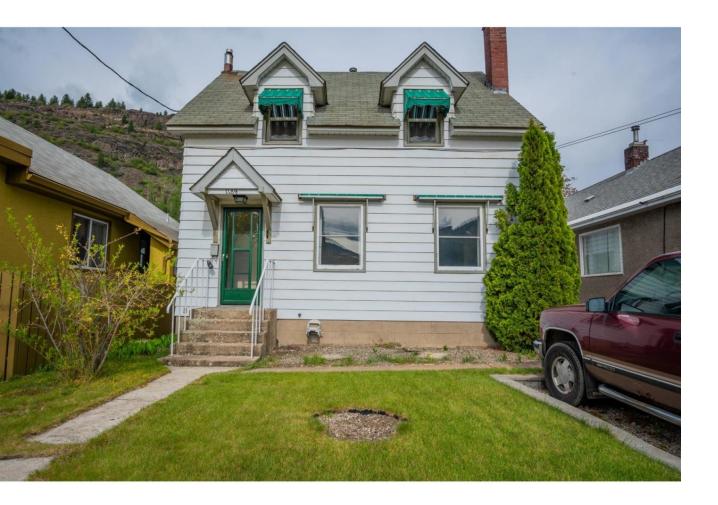

## 1189 COLUMBIA AVENUE Trail British Columbia

\$469,000

This spacious character family home exudes warmth & charm at every corner. Stepping thru the front door, the large living room with gas fireplace & its expansive windows, offers views of the majestic Columbia River, providing a tranquil backdrop for everyday living. The large separate dining room has plenty of space for those family gatherings. The large open kitchen has so much natural light & plenty of room for family meals & you can keep an eye on the kids in the adjacent family room. The family room has nice sliders to a covered deck in the backyard. The beautiful hardwood floors gleam throughout the main floor. Upstairs, with original hardwood floors, there are two good sized bedrooms & a full bathroom. On the lower level, you will find a large rec room with another natural gas fireplace, two more large bedrooms, a utility/storage room & another full bathroom with a sunken tub! The vintage doors & built in closets & cabinets add a touch of nostalgia. Outside, there are mature trees, shrubs & perennials that you will certainly enjoy! Another covered patio area will be perfect for those family BBQ's. The detached garage with rear lane access has plenty of room for storage & parking in addition to the front driveway. Let's talk about location....at the end of the block you will find Gyro Park! Take leisurely strolls along the river amidst lush greenery & serene surroundings or go to the beach or waterpark! Call today to set up your personal showing! (id:6769)