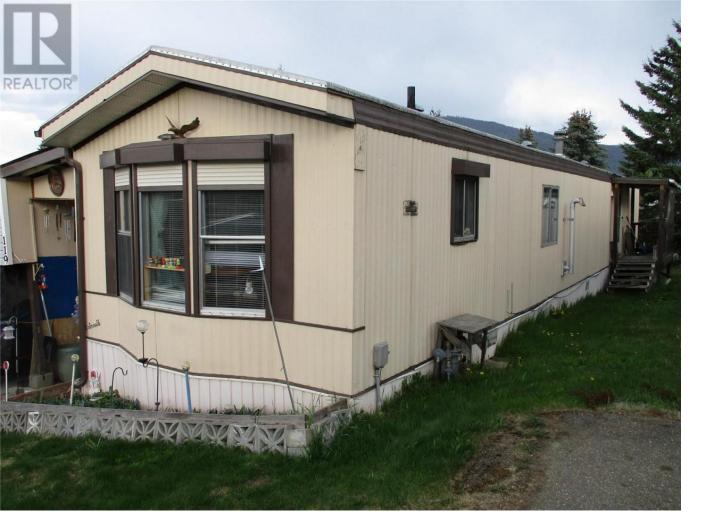

## 3350 10 Avenue 119 Salmon Arm British Columbia

EVERGREEN MOBILE HOME PARK in SALMON ARM 1985 2 bedrooms, 1 Bathroom Singlewide. Kitchen, Dining room and Living room open concept. Pellet stove, and forced air natural gas. Fenced yard with 3 utility sheds. Pad rent of \$550.00/month. One small pet is allowed but no rentals. Area serviced by city transit, and near Tim Hortons, Askews grocery, Convenience store, Gas stations, Neighbourhood pub, Cold beer and wine store, Restaurants, Rec Center, Curling Club, Okanagan College and Interior Health Lab. (id:6769)