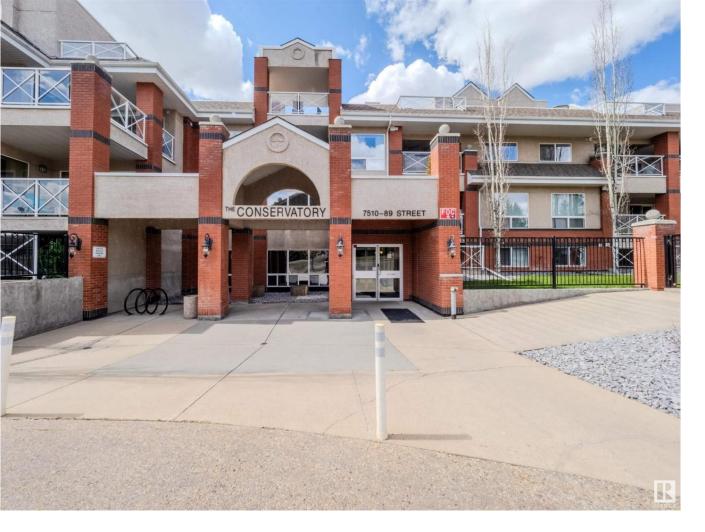

## Edmonton Alberta

\$329.000

FANTASTIC, ADULT LIVING BUILDING! SPECTACULAR RAVINE LOCATION! IMMACULATE EXECUTIVE CONDO! The Conservatory is one of the cleanest and best-maintained buildings you will find. Located adjacent to Mill Creek Ravine surrounded by scenic walking trails & park, close to downtown, U of A & future LRT station. This large 1 bdrm + den unit boasts a bright, open & functional floor plan with large living spaces. Features include the spacious kitchen with loads of cabinets, powered island, corner pantry & S/S appliances, spacious master with his and her closets & 4-pce ensuite, in-suite laundry & storage, large south-facing patio, A/C & NEW PAINT AND CARPET. The underground parking stall is near the elevator & there is a storage cage in a separate locked room. This unit is very close to the elevator and a ground-level exit steps from the front door providing an additional element of convenience. Outstanding amenities, including a roof-top patio, guest suite, exercise room an and beautiful lobby. (id:6769)