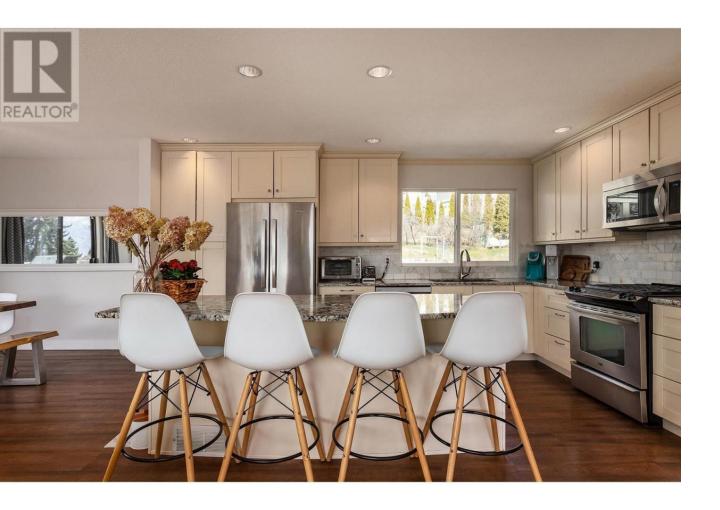

## 1190 SUNNYBRAE Road West Kelowna British Columbia

\$1,299,000

Nestled in a lakeside community with private lake access, boat launch and surrounded by award-winning wineries, this Lakeview Heights property offers an exceptional blend of lifestyle and investment potential. Featuring 3 bedrooms on the main level and a separate 2-bedroom suite, it's ideal for families, multigenerational living, or generating rental income. Set on a large, subdividable lot with the potential to create 2-3 additional lots, it provides substantial future development opportunities. Inside, stylish modern updates enhance comfort and functionality throughout. Plus, exclusive access to a private beach just steps away brings lakefront living to your doorstep. Embrace the full Okanagan lifestyle with this rare find in prime Lakeview Heights. (id:6769)

Kitchen 10' x 11'

Kitchen 11' x 10'

Bedroom 10' x 11'

Bedroom 11' x 12'

Listing Presented By:

Originally Listed by: Sotheby's International Realty Canada

http://www.lukecook.ca/

Royal