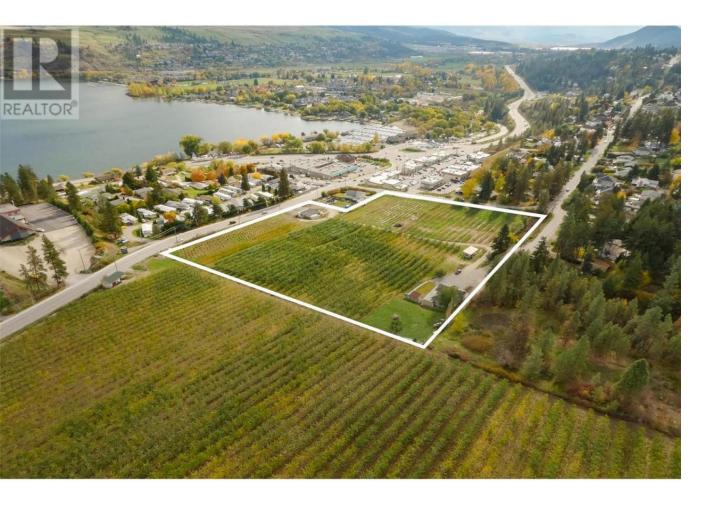

## 11937 Bartell Road Lake Country British Columbia

\$3,180,000

High-Profile 8.91 acre farm with established farm market, cherry crop and comfortable home with in-law suite. Strategically situated on Lake Country's Oceola & Bartell Roads, this gem boasts a prime location that's impossible to miss! Next to many retailers, with good proximity to the highway, this property guarantees a steady stream of traffic. More than just a farm; it's a thriving business! The well-constructed market building comes complete with a spacious commercial cooler, easy access, parking lot, ample storage, & retail space. It was even designed with a second story in mind. Approx. 5.5 acres in production, with 3.5 in cherries, 1.5 in peaches, 1 for various market offerings, another acre of young cherry trees, and remaining land for more crops or storage. Enjoy the rare convenience of a city sewer connection and of course agricultural taxes and water rates. The comfortable home, accessed via a quiet driveway off Bartell, offers stunning views of Wood Lake. The main floor boasts 10' ceilings and a dedicated driveway. It features a welcoming foyer, abundant windows, spacious master suite with an ensuite, two additional bedrooms and bathrooms, and an office/laundry room. The large kitchen with a family room, as well as a separate living room, provide ample living space for the family. An independent upper two-bedroom in-law suite, with vaulted ceiling, also has its own driveway/parking area. Please enjoy the drone tour of this turn-key lifestyle and career opportunity. (id:6769)