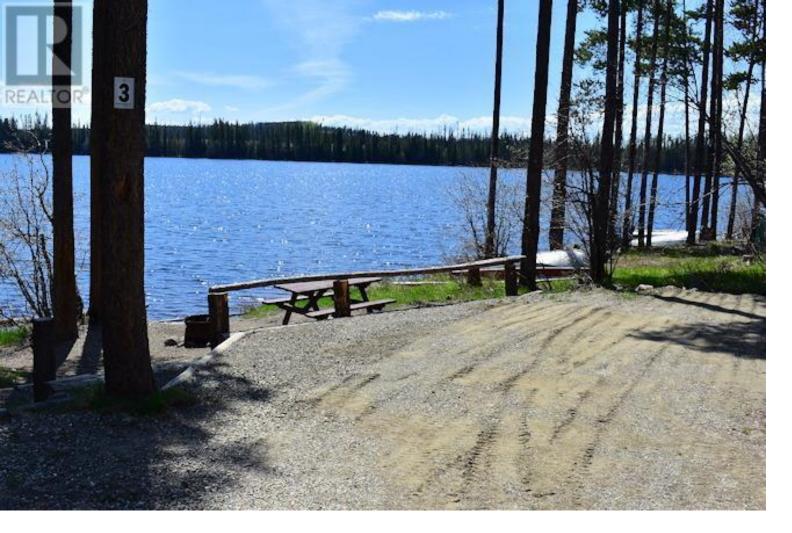

## 11950 Postill Lake Road Kelowna British Columbia

\$350,000

Welcome to Postill Lake Lodge, an exciting opportunity for 1/3 ownership in a profitable venture where nature and business seamlessly converge. This picturesque resort features 15 cabins, 30 RV sites, and a 2000 sq. ft. lodge with 3 bedrooms and 1 1/2 bathrooms, offering a perfect blend of rustic charm and modern comfort. This investment includes essential equipment for maintenance and guest recreation including a John Deere skidsteer, D50 excavator, a 24x24 heated shop, and for rentals 10 aluminum boats with electric motors. Embracing sustainability, the property operates 100% off-grid with solar power and a diesel generator backup. A 27-year remaining lease in place underlines long-term stability complemented by its current profitability, making it an enticing prospect for investors. With the ownership structured as 1/3 shares. Ask the listing agent about the potential for more shares. Postill Lake Lodge beckons those seeking a harmonious balance of natural beauty and a thriving hospitality business, promising a remarkable investment in the heart of British Columbia. (id:6769)