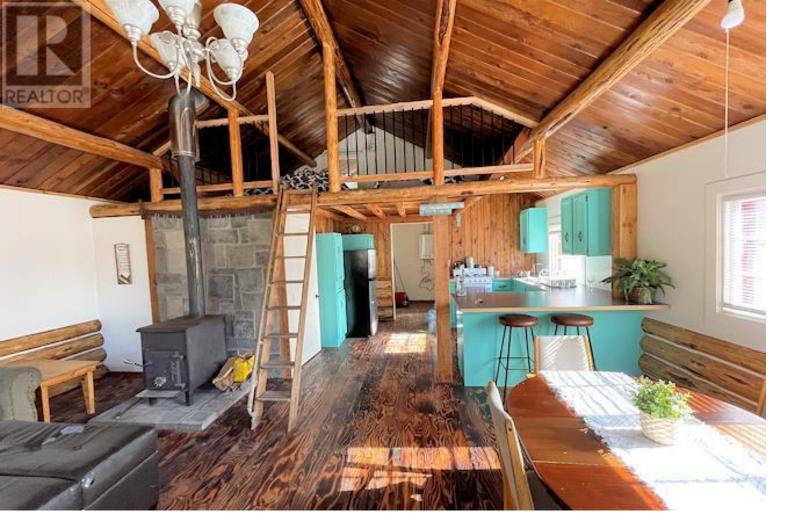

## 11950 Postill Lake Road Kelowna British Columbia

Welcome to Postill Lake Lodge, an exciting opportunity for 2/3 ownership in a profitable venture where nature and business seamlessly converge. This picturesque resort features 15 cabins, 30 RV sites, and a 2000 sq. ft. lodge with 3 bedrooms and 1 1/2 bathrooms, offering a perfect blend of rustic charm and modern comfort. This investment includes essential equipment for maintenance and guest recreation including a John Deere skidsteer, D50 excavator, a 24x24 heated shop, and for rentals 10 aluminum boats with electric motors. Embracing sustainability, the property operates 100% off-grid with solar power and a diesel generator backup. A 27-year remaining lease in place underlines long-term stability complemented by its current profitability, making it an enticing prospect for investors. With the ownership structured as 1/3 shares. Ask the listing agent about the potential for more shares . Postill Lake Lodge beckons those seeking a harmonious balance of natural beauty and a thriving hospitality business, promising a remarkable investment in the heart of British Columbia. (id:6769)