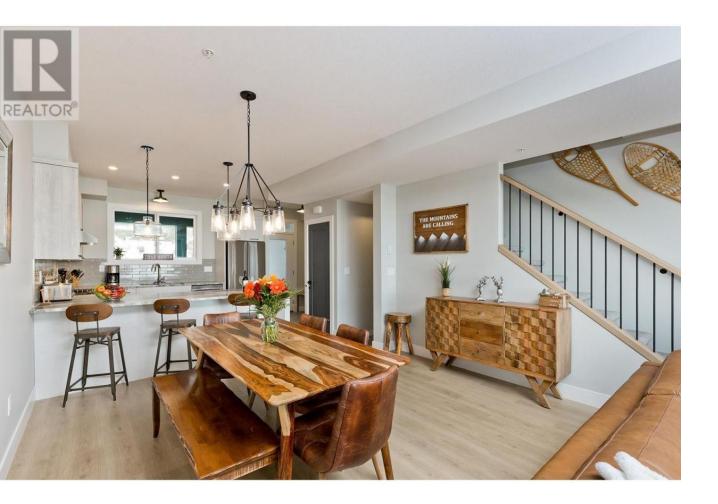

## 120 Grizzly Ridge Trail 12 Big White British Columbia

\$849,000

Step into this luxury with this pristine townhome in Grizzly Ridge Estates. Offering unparalleled access to the Serwa ski run and just a brief walk along a beautifully lit, meticulously groomed pathway to the Village amenities. Spanning 1719 square feet across three levels, this residence features three bedrooms and three full bathrooms. New designer furniture, state of the art electronics and new hot tub. Indulge in the spacious, open-concept kitchen seamlessly flowing into the family-sized dining area and living room adorned with a captivating stone-covered fireplace. Discover two bedrooms, including the luxurious primary suite with its own four-piece ensuite bathroom, alongside an additional full bath and laundry facilities on the top level. The lower level hosts the third bedroom and third full bathroom, ensuring ample space for the entire family. Included with this home is a single garage and extra parking space on the driveway and plenty of storage space. Embrace the opportunity to bring along your furry friends, with allowance for two pets. There are no rental restrictions and similar properties gross 30-60,000 in revenue. This property is completely turn-key and ready for immediate move in. LIVE WHERE YOU PLAY! Exempt from Foreign Buyer Ban, Foreign buyers tax, speculation tax, and empty home tax and exempt from short term rental ban. (id:6769)

Dining room 11'0" x 9'6" Living room 16'10" x 15'1" Kitchen 11'4" x 10'10" Bedroom 14'5" x 10'7" Full bathroom Measurements not available Full ensuite bathroom Measurements not availablePrimary Bedroom 14'5" x 13'8"Bedroom 10'9" x 11'1"Full bathroom Measurements not available