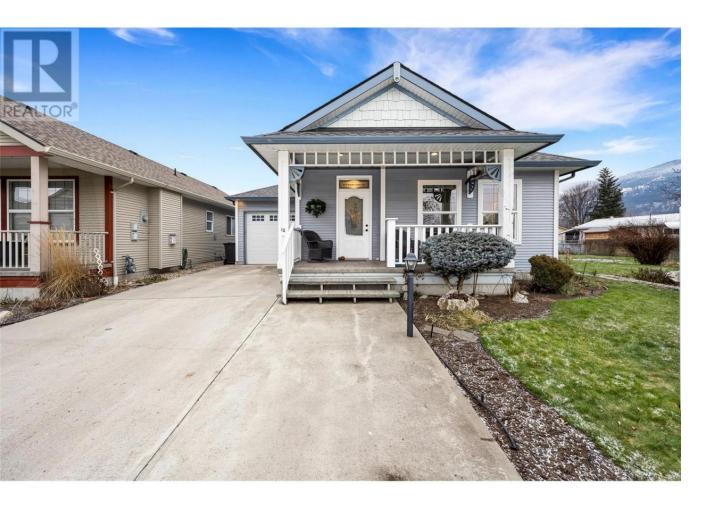

## 2339 Patterson Avenue 12 Armstrong British Columbia

\$599,000

Welcome to Meadow Creek Lane, the perfect retirement community in the heart of downtown Armstrong. All the conveniences of downsizing but without the sacrifices. This quiet community is tucked away, but within walking distance to shops, parks, and the farmers market. This lovely rancher features two bedrooms, and two bathrooms, plus a den/office space or use as you set fit. The open living/dining room featuring a gas fireplace is the perfect place to relax on those chilly days. The bright country kitchen includes a breakfast nook, with views of your private backyard and tranquil creek. This 55+ bareland strata is a corner lot at the end of the quiet road. Meadow Creek provides RV parking, perfect for snowbirds or those not ready to give up an active lifestyle. Pets allowed with restrictions. You can't go wrong with this much-sought-after community where neighbors become friends! (id:6769)