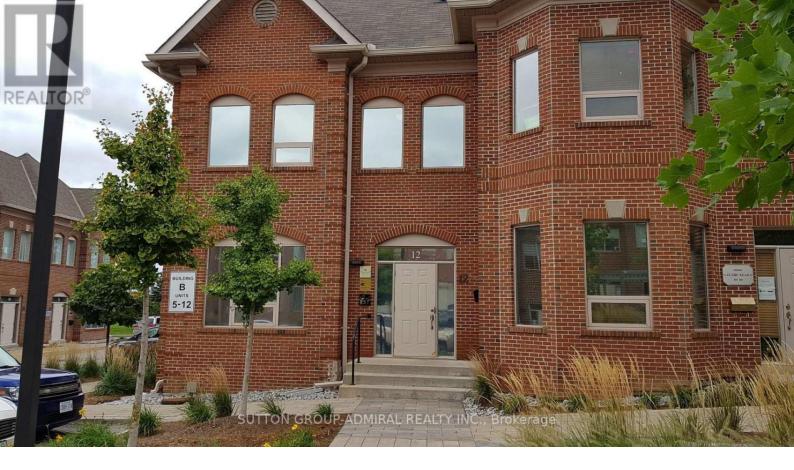

## 30 Wertheim Court 12 Richmond Hill Beaver Creek Business Park Ontario

\$1,398,888

\*\*\* REDUCE!! \*\*\* MOTIVATED!! \*\*\* Fabulous Totally Renovated Commercial Office Condominium \*\*\* 9 Suites in Total \*\*\* \$\$\$Renovated Throughout \*\*\* Complex extremely well kept \*\*\* Ample Free Surface Parking \*\*\* 4 Renovated Kitchenettes \*\*\* 4 Renovated Washrooms \*\*\* Corner Unit \*\*\* Front and Rear Entrances \*\*\* New LED Lighting Throughout \*\*\* New Ceiling Tiles Throughout \*\*\* Hardwood Flooring \*\*\* Elegant Lobby/Staircase/Chandelier \*\*\* Gorgeous Finishes Throughout \*\*\* Glass Vestibule with Security Lock and System \*\*\* New Front Doors \*\*\* 9 Suites \*\*\* 6% Cap on Income \*\*\* \*EXTRAS\*\* \*\*\* 6 Upper Level Suites \*\*\* 2 Main Level Suites \*\*\* 1 Lower Level Suite \*\*\* 4 Washrooms \*\*\* 3 Kitchenettes \*\*\* Furniture Included \*\*\* 1 Large Lower Level Storage/Utility Room \*\*\* Square Footage include Lower Level Suite \*\* (id:6769)