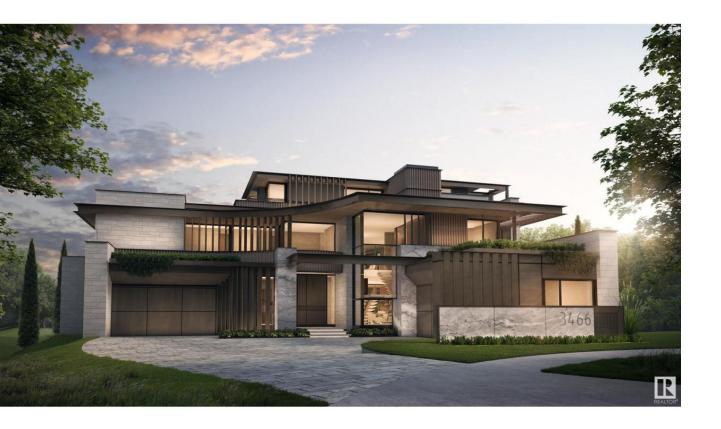

## Edmonton Alberta

\$1,388,800

PREMIUM 1/2 ACRE RAVINE-BACKING LOT in SW EDMONTON with WALKOUT POTENTIAL. Boasting a large pie configuration & STUNNING RIVER VALLEY VIEWS, build the home of your dreams! Current Dean Thomas design plans can accommodate nearly 7,000sf above grade, a partial walkout basement (approx 2,400sf extra) and multiple roof-top patios/verandas. The Banks is a SECURE, gated community in Keswick on The River. Enjoy access to River valley and walking trails throughout the community. Plus great school designations with quick access and retail/dining/gym/etc easily accessible. The possibilities are endless!! (id:6769)