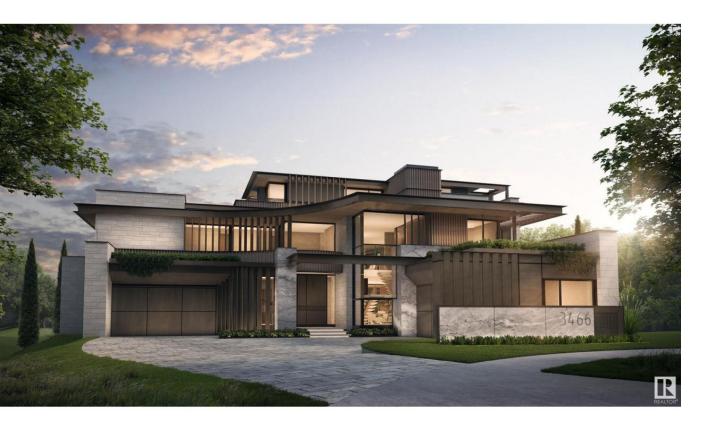

## Edmonton Alberta

\$1,300,000

PREMIUM 1/2 ACRE RIVER-BACKING LOT in SW EDMONTON with WALKOUT POTENTIAL. Boasting a large pie configuration & STUNNING RIVER VALLEY VIEWS, build the home of your dreams! Current Dean Thomas design plans can accommodate nearly 7,000sf above grade, a partial walkout basement (approx 2,400sf extra) and multiple roof-top patios/verandas. The Banks is a SECURE, gated community in Keswick on The River. Enjoy access to River valley and walking trails throughout the community. Plus great school designations with quick access and retail/dining/gym/etc easily accessible. The possibilities are endless!! (id:6769)