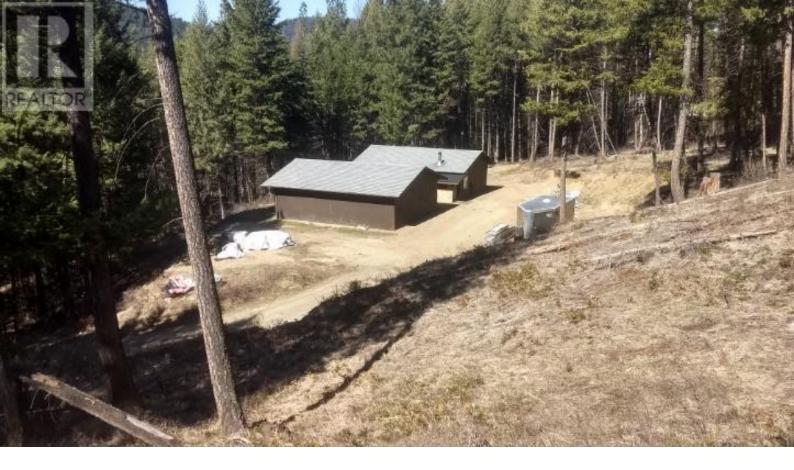

## 6350 33 Highway 12 Beaverdell British Columbia

\$229,000

Discover the perfect retreat on this expansive 4 acre lot featuring a cozy 1-bedroom 1-bath cabin and spacious shop. This property offers endless possibilities to use as a hunting cabin, live in it while you build your dream home while enjoying the tranquility of nature. 200AMP service to the shop and 200Amp service to the cabin. This CO-OP is very lax and the No Zoning allows you to build what you want. Princess Hills Properties is on title and each lot owner owns a share in the company that gives them exclusive rights to their lot for \$35/mo includes the water and Road maintenance. 45 minutes to Big White, 1 hour to Kelowna (id:6769)