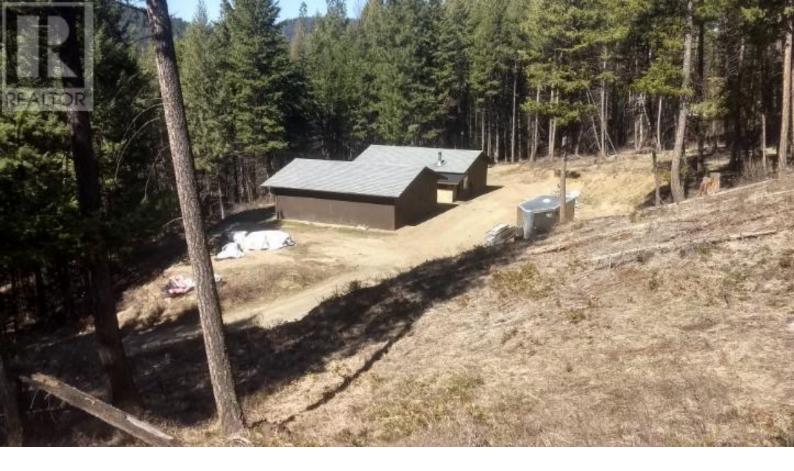

## 6350 33 Highway 12 Beaverdell British Columbia

\$219,000

Discover the perfect retreat on this expansive 4 acre lot featuring a cozy 1-bedroom 1-bath cabin and spacious shop. This property offers endless possibilities to use as a hunting cabin, live in it while you build your dream home while enjoying the tranquility of nature. 200AMP service to the shop and 200Amp service to the cabin. This CO-OP is very lax and the No Zoning allows you to build what you want. Princess Hills Properties is on title and each lot owner owns a share in the company that gives them exclusive rights to their lot. For \$35/mo includes the water and Road maintenance. 45 minutes to Big White, 1 hour to Kelowna (id:6769)