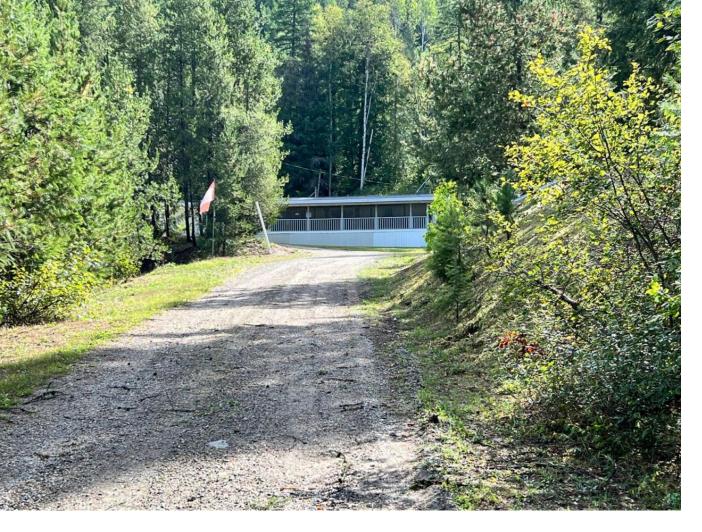

## 120 EMERALD MINE ROAD Salmo British Columbia

\$439,900

Discover this meticulously cared-for 2-bedroom, 2-bathroom home nestled on a sprawling 2.21-acre property. With an open floor plan and vaulted ceilings, this mobile home offers a spacious and inviting atmosphere, perfect for those seeking comfort and tranquility. The property boasts a 30x32 workshop/garage complete with its own half bath and wood stove, ideal for hobbyists or those needing extra storage. In addition, multiple oversized outbuildings provide ample space for all your recreational vehicles, firewood, and more. A generously sized addition currently serves as a cozy family/rec room, featuring a wood stove that adds warmth and character. This versatile space could easily be transformed into a third bedroom, offering flexibility to meet your needs. Step outside to a screened-in porch, perfect for relaxing in the shade with a good book or entertaining guests with a cold drink in hand. The peaceful surroundings and sunny landscape make this the ultimate retreat. Conveniently located just south of Salmo, this property is minutes away from the Salmo Golf Course, Ski Hill, and an abundance of hiking and biking trails in the beautiful Salmo Valley. Plus, with just a quick 30-minute drive to Nelson, Trail, or Castlegar, you're never far from the amenities you need. This property offers the perfect blend of privacy, usability, and convenience-don't miss the opportunity to make it yours! (id:6769)