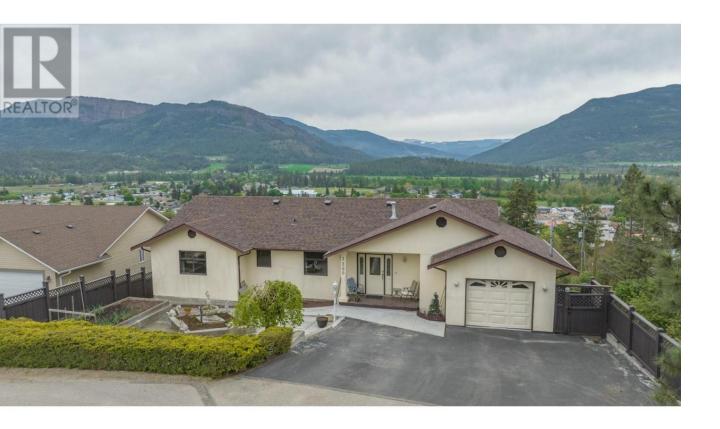

## 1200 Lawes Street Enderby British Columbia

Custom-Built with Incredible Views - 1200 Lawes Street, Enderby, BC Set high above Enderby, this meticulously constructed home offers panoramic views of the valley and the Enderby Cliffs -- a picturesque backdrop to everyday living. Built with care and craftsmanship, this custom home features oversized, high-quality lumber, delivering superior strength, comfort, and long-term value. Inside, the main level offers 3 spacious bedrooms and 2 full bathrooms, complemented by a tastefully updated kitchen that opens to bright living and dining spaces. Large windows flood the home with natural light while framing those sweeping views. The lower level includes a separate 1 bed/1 bath suite with its own entry, perfect for extended family, guests, or rental income. You'll also find unfinished rooms ready to be transformed into additional bedrooms, a home theatre, or creative space tailored to your lifestyle. Sitting on a large, beautifully landscaped lot with ample parking, this property offers flexibility, privacy, and pride of ownership in a quiet, well-established neighbourhood. Key Features: \*\* Custom-built using oversized, high-quality lumber & insulation \*\* 3 bed/2 bath main level + 1 bed/1 bath suite below \*\* Updated kitchen, newer windows & new roof \*\* Unfinished lower-level space for future development \*\* Expansive yard, ample parking & unobstructed views A rare combination of craftsmanship, location, and potential--this home is as solid as it is stunning. (id:6769)