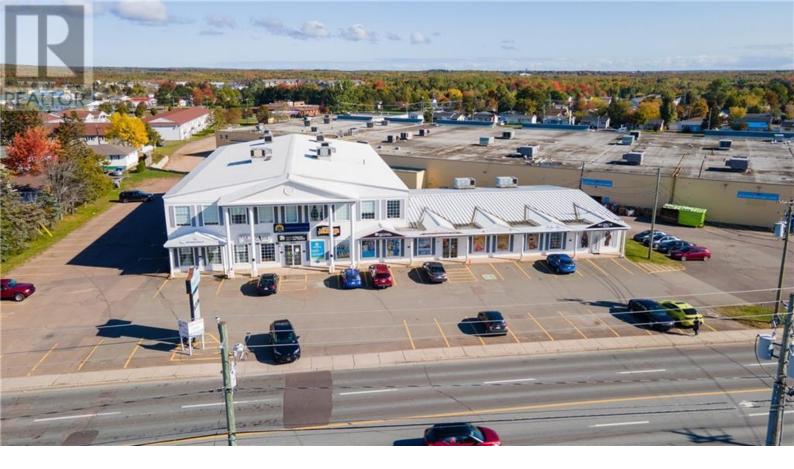

## Moncton New Brunswick

ESTABLISHED COMMERCIAL PROPERTY IN THE HEART OF MONCTON IS NOW OFFERED FOR SALE. 1201 Mountain road Moncton NB, also known as the Wedgewood Hall Building, offers a prime investment opportunity for the right investor. Building is located beside Mapleton Plaza and sits on one of the primary roads in Moncton. The high traffic location offers great exposure for the businesses and the convenience of parking and easy access for clients and customers. High Density site has a very high pedestrian foot traffic and sits next door to NBCC, MAPLETON PLAZA, NORTH WEST PLAZA, TIM HORTON'S AND MORE. All units are currently occupied. Most tenants are long term. Contact for more information and details. Contactez pour plus d'infotmations. (id:6769)