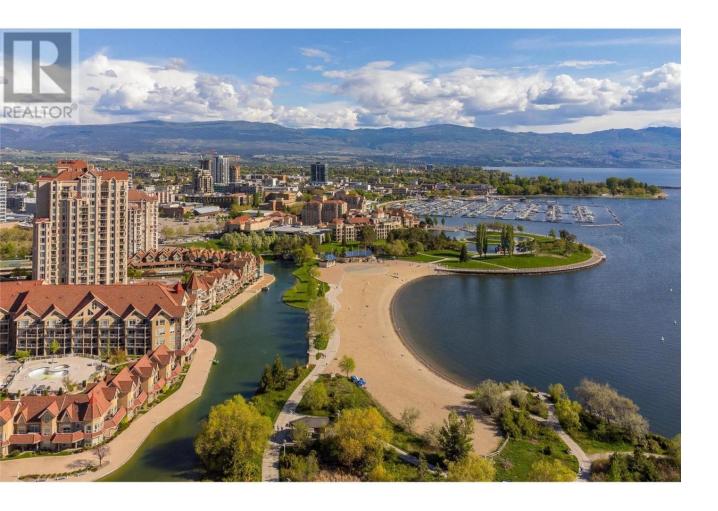

## 1128 Sunset Drive 1202 Kelowna British Columbia

\$798,000

Opportunity to own a spectacular 12th floor downtown waterfront two bed/two bath Lake-view condo with a view that is simply beyond comparison, Live your Okanagan Dream , walk to the finest Restaurants Downtown without the worry of getting a cab , Suite is located on the prime side of the building & offers a super S.W. exposure. Unit is extremely bright with large windows & a large deck. This unique floor plan separates both bedrooms by the main living area. The master bedroom is large with a nice ensuite & two closets. The kitchen is very large with tons of cabinets & eating bar. The unit features gas fireplace & laminate flooring in the main living area. Sunset Waterfront Resort features both indoor & out door pools, hot tubs, steam room, fitness centre, tennis court & boat slips, Black Stainless steel appliances , This unit comes with control 4 system already installed. (id:6769)