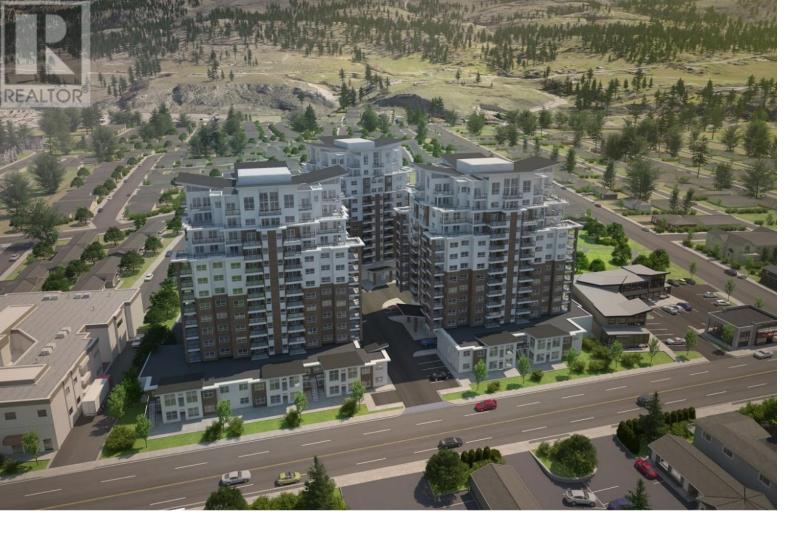

## 3362 SKAHA LAKE Road 1203 Penticton British Columbia

Skaha Lake Towers, Phase 3: BRAND NEW & under construction, steel & concrete condos just a few blocks to Skaha Lake & parks! With completion in 2024, now is the time to pick your condo & choose from a selection of finishing colors & upgrade options. This unit comes with a parking stall, storage locker, window coverings & all 6 appliances. This 2 bed 2 bath plus den NorthWest facing unit is 1375sqft & comes with some of the largest decks in the building & offers outdoor living at its finest. The floor plan is open and has a truly amazing layout with a huge amount of glass to take advantage of the breathtaking views, 9ft ceilings hardwood floors & solid surface countertops. This is one of the most spectacular floor plans & decks for outdoor living in the city. There is a gas fireplace, gas fired hot water-on-demand, and forced air heating and cooling. There are several different finishing options to choose from including a list of upgrades. Includes GST (id:6769)