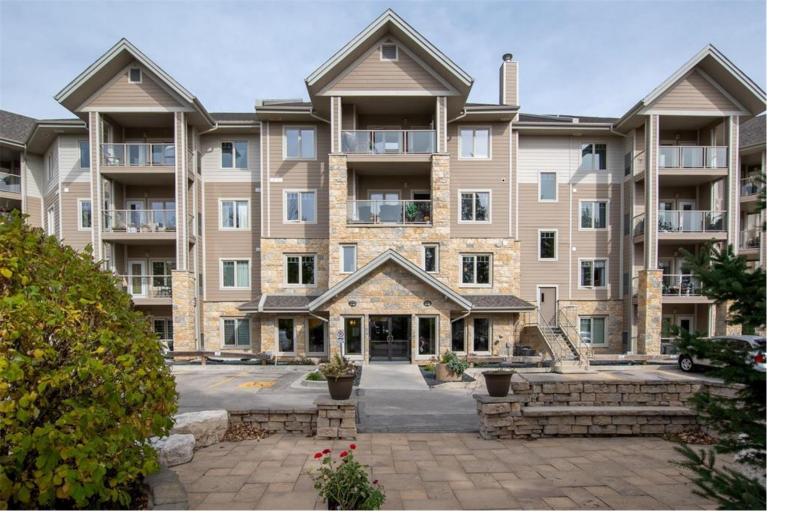

## 1205 St Anne's Road Winnipeg Manitoba \$410,000

2F//Winnipeg/Showings start Thursday, April 24. Offers 5pm Wednesday, April 30. \*\*OPEN HOUSE Saturday, April 26th from 1-3pm.\*\* Beautiful prime location, 3rd floor corner unit overlooking the Seine River and courtyard. This bright, spacious well kept condo offers 1237 sq.ft. 2 bedrooms, 2 baths, insuite laundry, open layout kitchen with breakfast bar, maple cabinets and S/S appliances, dining room, cozy livingroom with lots of windows & patio door to your large balcony . Primary bedroom is spacious with gorgeous views out your bedroom windows overlooking the Seine River and walking trails, double mirrored twin closets and lovely 4 piece ensuite. Second bedroom has the luxury of a Murphy bed and great room for office space too! Other features of this home include 1 underground parking spot(49) conveniently located close to the elevator plus a spacious storage locker(D3). This home has been meticulously card for by the original owners! Great location in River Park South, close to bus, shopping and all amenities! Book your showing today! (id:6769)