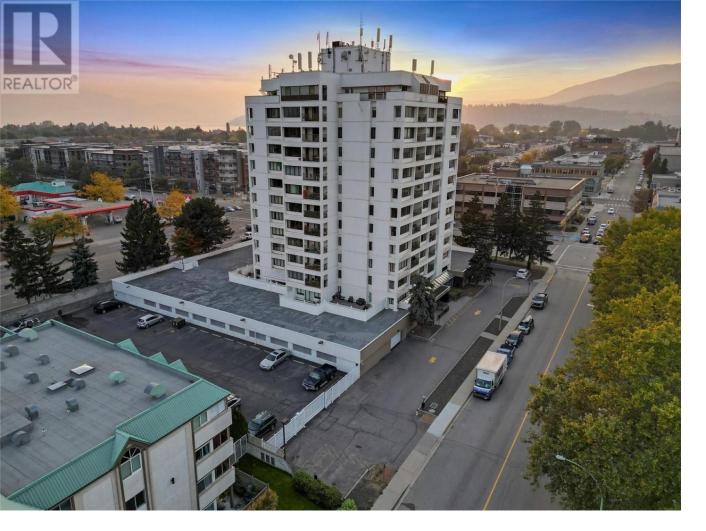

## 737 Leon Avenue 1206 Kelowna British Columbia

\$649,900

\*\*Sub-Penthouse Corner Unit with Beautiful Views -- This spacious 3-bedroom, 2-bathroom offers just over 1,400 sq. ft. of comfortable living in a great downtown location. It's a corner unit with stunning views throughout, and it's been freshly painted so it's move-in ready! The primary bedroom has lake views and its own private deck, while the dining area opens onto another deck--perfect for catching some sun or enjoying the view with your morning coffee. You're steps to restaurants, shops, and the lake--super walkable and convenient. Located in the Executive House, you'll also have access to a seasonal outdoor pool, gym, bike storage, secure underground parking, and a meeting room. Plus, you're just steps to restaurants, shops, the lake, and everything downtown Kelowna has to offer. Unit comes with TWO parking stalls and one storage locker. (id:6769)