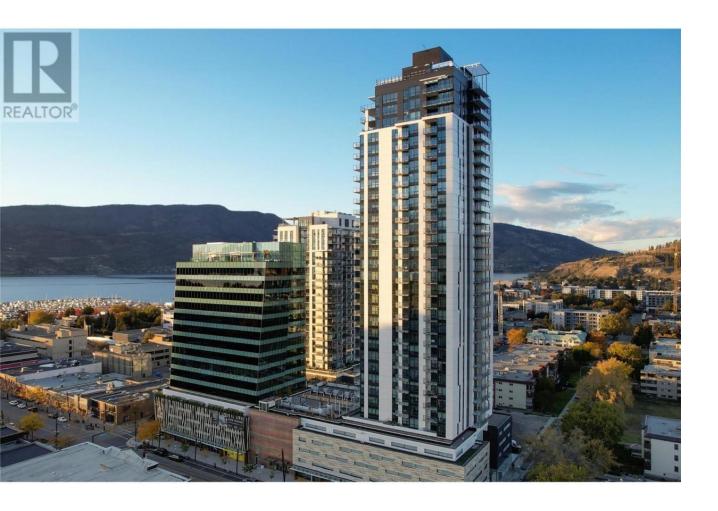

## 1488 Bertram Street 1208 Kelowna British Columbia

\$638,800

Welcome to Bertram, downtown Kelowna's newest amenity-rich community. Bertram has been designed to with modern touches throughout, with oversize black frame windows, warm wood accents, and common areas designed to maximize Kelowna's outdoor living potential. This NE facing 2 bedroom, 2 bathroom home offers city and mountain views, with a nearly 100 sqft patio to enjoy Kelowna's beautiful scenery. Incredible bonuses include a 34th floor rooftop pool and lounge area with hot tub. Bertram is packed with all the modern features including dedicated pet areas, beautiful fitness centre, and a second outdoor recreation plateau, coworking areas, and more. All this an easy walking distance to every service and shop imaginable. One heated underground parking stall. Vacant and ready for quick possession. (id:6769)