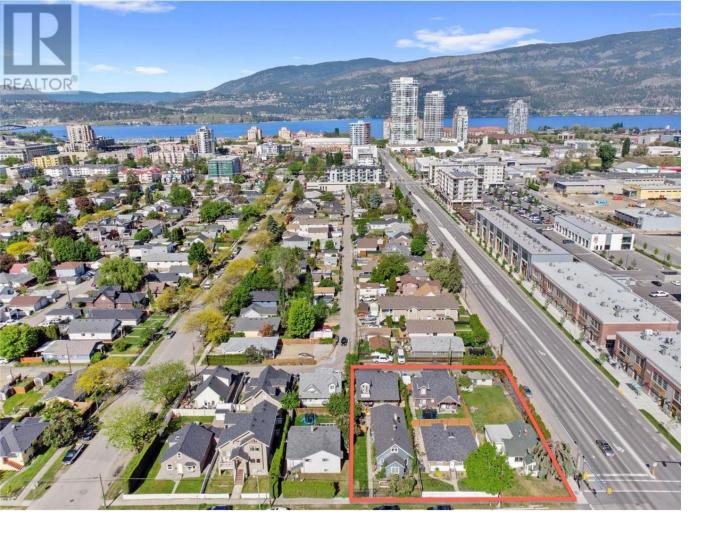

## 1216 Ethel Street Kelowna British Columbia

\$1,450,000

3 Home land assembly, must be sold with 1206 and 1220 Ethel street(total list price \$4,499,000). Total assembly .45 Acres. Total rental income for all 3 properties \$9680/m tenants all pay own Electric/gas. City has previously stated that they would support MF3/CA1. Assembly sits in a Core Neighbourhood area (C-NHD) and lines a Transit Supportive Corridor. Located in the mecca of downtown development, don't waver on this incredible opportunity to supply housing to an influx of: UBCO students, savvy investors, & city slickers eager to own a piece of Kelowna's urban revolution. 1 hour to Big White, 20 minutes to YLW international airport, 16 minutes to UBCO (along HWY 97) 2 minutes to the future downtown campus, & walking distance to groceries, shopping, restaurants, entertainment, parks, and beaches. Homes being sold ""as is where is."" Selling for LAND VALUE. Jump on this rare opportunity to secure your legacy & contribution to downtown Kelowna's evolving skyline. (id:6769)