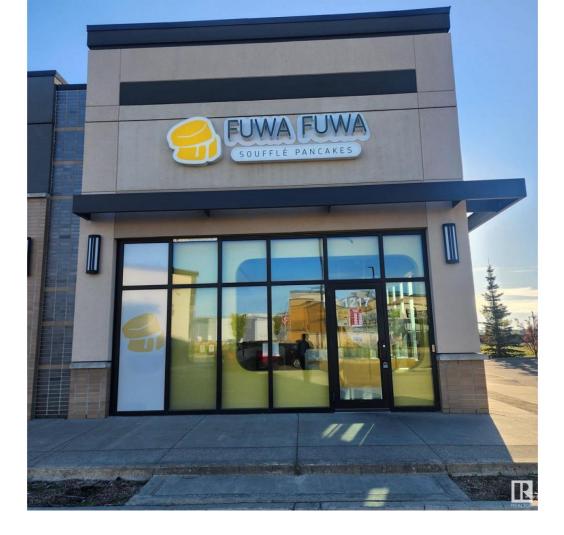

## Edmonton Alberta

\$249.999

Are you ready to take control of your own business and enter the exciting world of food and hospitality? Now is your chance to own Fuwa Fuwa, a well-established Japanese-style cafe specializing in light and fluffy souffle pancakes and gourmet desserts. Located in the heart of Windermere, one of Edmonton's most prestigious and rapidly growing neighborhoods, this modern dine-in restaurant offers an exceptional opportunity for both aspiring restaurateurs and experienced operators. The key features are: Prime Location, Stylish and Mordern Interior, Turnkey Operation, Unique Menu Appeal, Growth Potential and a lot more. With 35 dine-in spots, this is a not to miss opportunity. (id:6769)