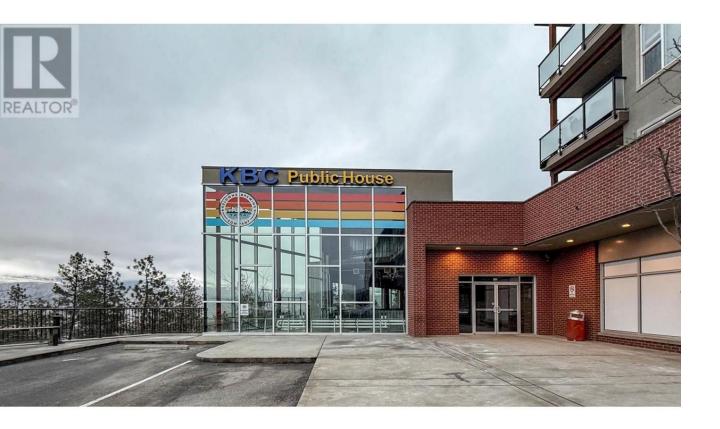

## 975 Academy Way 122 Kelowna British Columbia

\$24

Outstanding restaurant opportunity, next door to UBCO. Large commercial unit totalling 5,651 SF with a bonus 1,250 SF contained patio area. Configured as a restaurant this unit has an inviting entrance with double glass doors, a large open dining area featuring large over-sized windows providing stunning views to the northeast towards UBCO and Kelowna International Airport. Also included is a featured dining towards the front of the unit with high ceilings and floor to ceiling windows. Extended seating capacity through 3 glass, roll-up overhead doors that provide wide-open access to the patio. Long, front facing, beverage & service bar with a large walk-in bar cooler behind it. Dedicated commercial kitchen area with ventilation system, walk-in cooler & walk-in freezer. Also included are 2 offices, utility rooms, 5 unisex washrooms and 2 accessible washrooms. This is an inviting restaurant space with flexible VC1 - Village Centre zoning that allows for a multitude of commercial uses. Well established neighbourhood with the U-Buildings, VEDA Student Housing, Aberdeen Hall Preparatory School, many other new residential developments and UBCO nearby. (id:6769)