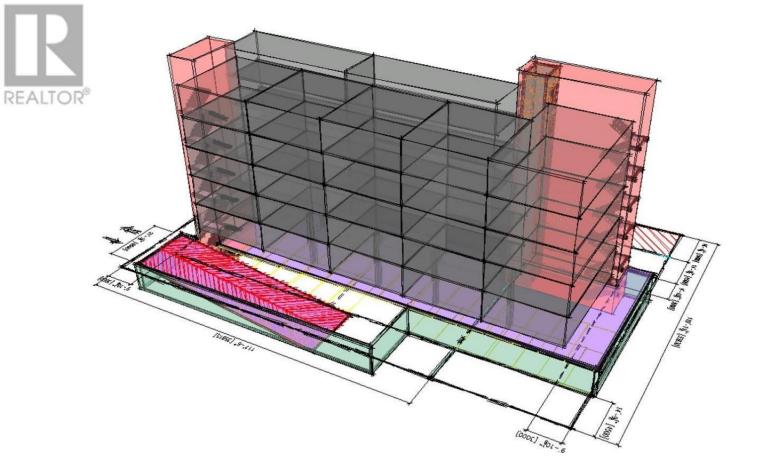

## 1220-1230 Highway 33 W Other Kelowna British Columbia

\$2 788 000

Opportunity for Investors and Builders!! 0.41 Acre (17,860 SF) lot with 1220 Hw33 - home has 5 beds and 2 baths, a huge backyard with a workshop. And 1230 Hwy 33 - home comes with 2 bedrooms plus a bath. Future Land uses C-NDH, on a transit-supported corridor. As per the new Kelowna Official Community Plan, transit-supported corridors can support added density and this can potentially support a multifamily development of 35 residential units in total with a gross floor area of - 30,000SF. (id:6769)