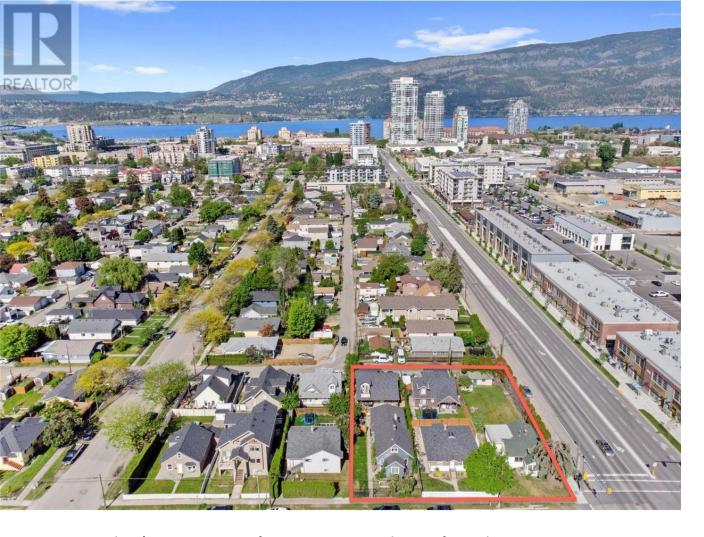

## 1220 Ethel Street Kelowna British Columbia

\$1,400,000

3 Home land assembly, must be sold with 1206 and 1216 Ethel street(total list price \$4,499,000). Total assembly .45 Acres. Total rental income for all 3 properties \$9680/m tenants all pay own Electric/gas. City has previously stated that they would support MF3/CA1. Assembly sits in a Core Neighbourhood area (C-NHD) and lines a Transit Supportive Corridor. Located in the mecca of downtown development, don't waver on this incredible opportunity to supply housing to an influx of: UBCO students, savvy investors, & city slickers eager to own a piece of Kelowna's urban revolution. 1 hour to Big White, 20 minutes to YLW international airport, 16 minutes to UBCO (along HWY 97) 2 minutes to the future downtown campus, & walking distance to groceries, shopping, restaurants, entertainment, parks, and beaches. Homes being sold ""as is where is."" Selling for LAND VALUE. Jump on this rare opportunity to secure your legacy & contribution to downtown Kelowna's evolving skyline. (id:6769)