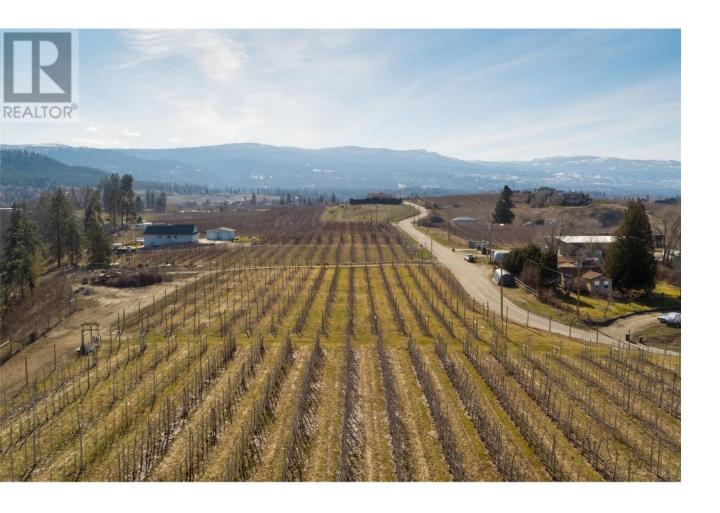

## 1225 Teasdale Road Kelowna British Columbia

\$2,499,000

Great opportunity here! Best kept secret in the Belgo area... this seven acres could be your dream come true. Five of the seven acres are arable and planted with Gala apples being fully fenced with gate. It has easy access and features several building sites for a future executive home with sweeping views over Kelowna and north past the airport. It is a short distance to UBCO, Aberdeen Hall Preparatory School, Kelowna International Airport, world class wineries, Big White Ski Resort and just minutes to shopping.... groceries, medical clinics, schools, and restaurants. Purchase now, enjoy for years to come! (id:6769)