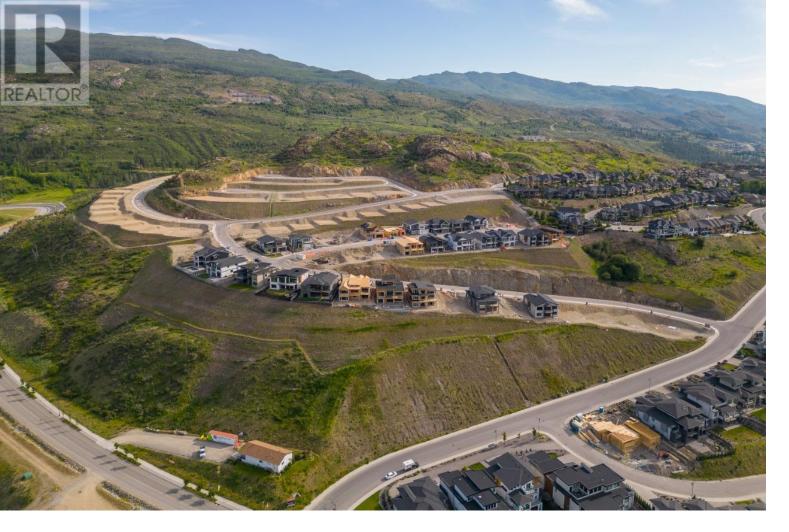

## 1228 Heweston Avenue Kelowna British Columbia

\$554,900

Purchase this lot, and choose your own builder to build your dream home. Located in the ever popular Upper Mission community, Trailhead at the Ponds, be near retail amenities, biking trails and more within minutes. The Mission Village commercial site is under construction and only moments away from this exceptional community. This lot features incredible valley views, and is the perfect home site to build your dream home. (id:6769)