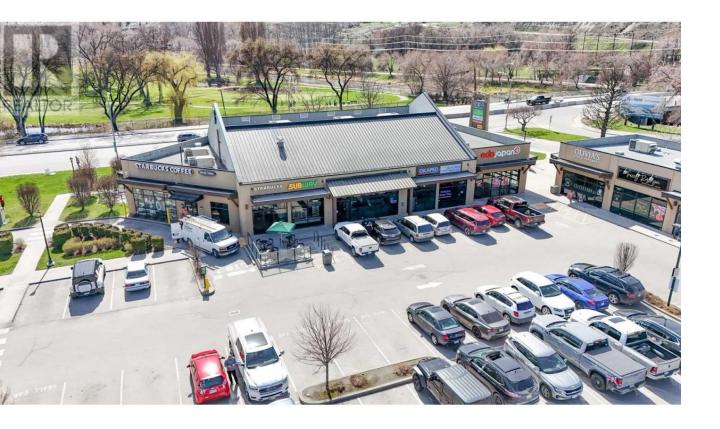

## 300 Riverside Drive 124 Penticton British Columbia

In-line commercial unit available for sublease in Riverside Village located at the northern entrance to Penticton. Ideal professional unit totaling 1,125 SF includes 2 individual offices, reception area with built-in desk and cabinetry, file/storage room, staff room with kitchenette, and in-suite washroom. Large front windows and glass doorway facing the complex parking lot which provides an abundance of customer parking. Excellent opportunities for high profile fascia signage and window advertising to both the front and back of the unit. Rear of the unit faces Highway 97S and is visible to over 25,000 vehicles passing daily. Potential opportunity for highly visible pylon signage along Highway 97S if and when space becomes available. Diverse commercial complex includes neighbouring Starbucks, Subway, Edo Japan and other tenants such as Quality Greens, T-Bones, Pharmasave & Angry Otter Liquor. This is a sublease opportunity expiring May 12, 2026 longer term possible for qualified Tenants. (id:6769)