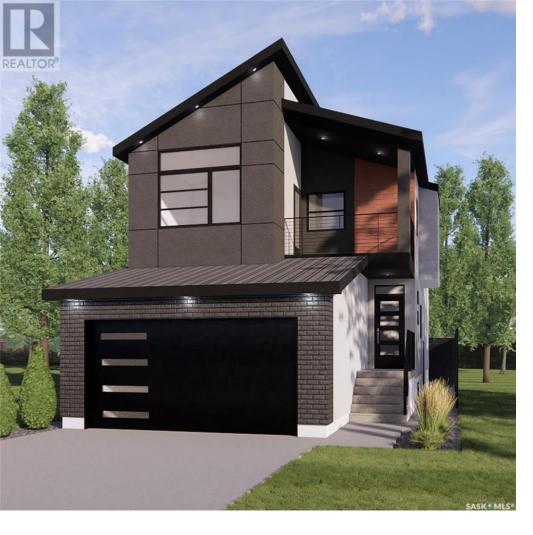

## Regina Saskatchewan

\$634,900

PROPERTY HAS BEEN VIRTUALLY STAGED. Desirable location on Durham drive. This 2018 sq. ft. 2-storey is under construction. High-end finishes thru out. The large front foyer leads to the wide open kitchen, living room and dining room. The main floor also consists of a flex/office room, mudroom off direct entry double car garage, walk thru panty that leads to the kitchen. Open staircase leads to a substantial second floor containing a bonus room, 2 bedrooms serviced by the 4-piece bath and a luxurious master bedroom with a walk-in closet, private balcony and 5-piece bath. The private side entry to the lower level, that could be developed into a 2-bedroom suite. (id:6769)