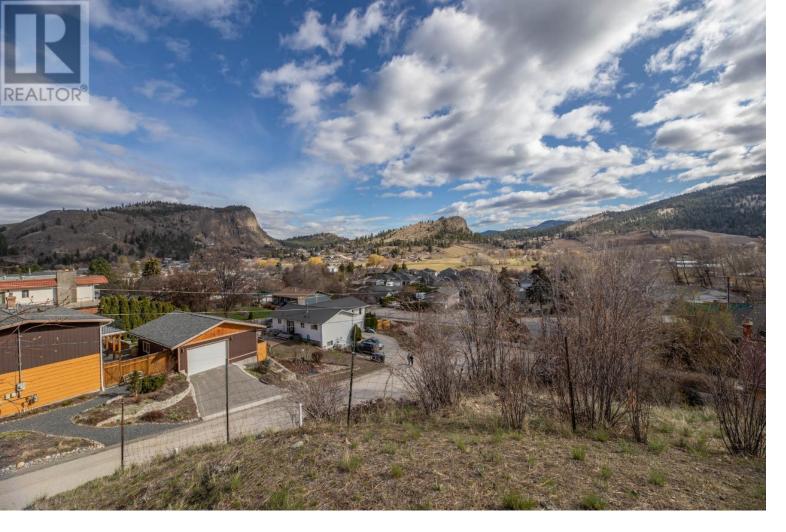

## 12402 BLAGBORNE Avenue Summerland British Columbia

\$329,000

Don't miss out on your opportunity to own a quarter acre freehold lot overlooking Prairie Valley. This is a reasonably priced nonstrata lot with full services to the lot in Summerland. The lot is located above Blagborne Ave and offers spectacular views of Giants Head Mountain, Cartwright Mountain and Prairie Valley. There is a roughed-in driveway on the lot that leads to the building site with a sweeping view of the countryside to the south & east. (id:6769)