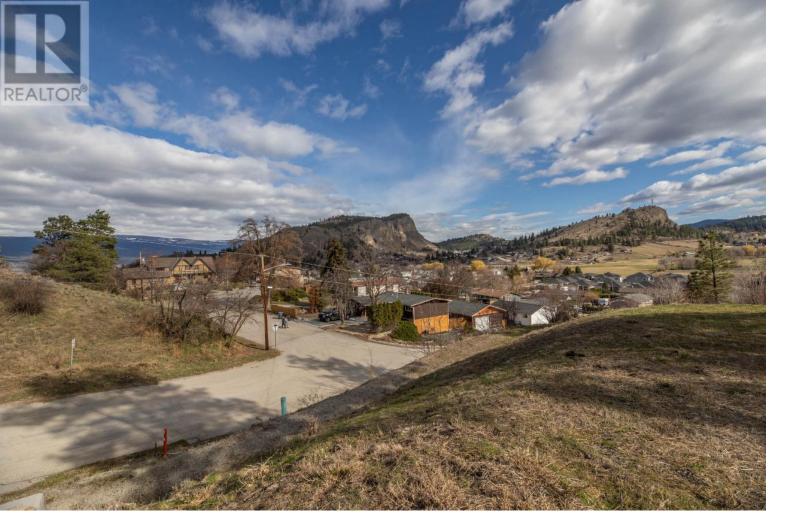

## 12402 BLAGBORNE Avenue Summerland British Columbia

\$329,000

Discover your dream location with this exceptional building lot, perfectly situated to capture breathtaking valley and mountain view. Nestled in a serene environment, this property offers an idyllic canvas for your future home. With ample space to design your custom residence, you'll enjoy the tranquility of nature while being conveniently located near local amenities. The key feature include an expansive lot size with plenty of room for landscaping and outdoor living, proximity to hiking trails and recreational areas for the outdoor enthusiast, and all walking distance to downtown, schools, parks and local amenities. Don't miss this rare opportunity to create a private retreat in a picturesque setting. (id:6769)