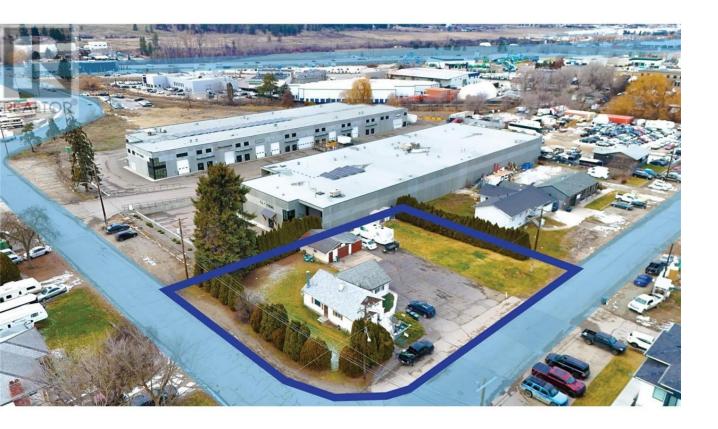

## 1244 Findlay Road Kelowna British Columbia

\$1,299,900

Exceptional opportunity to acquire a Fully Accessible Lot at 1244 Findlay Rd, Kelowna, BC. Designated for Future Industrial Use under the City's OCP and surrounded by I2-zoned Properties, this 0.34-acre Flat Lot is ideal for industrial redevelopment. With access via McCurdy Rd, Stremel Rd, + Findlay Rd, + Excellent connectivity to Highway 97, the property is Well-Positioned for automotive-related or other Industrial Businesses. Utility Services--including Water, Sewer, Electricity, Natural Gas, + Telecommunications--are readily available + can be upgraded as needed. The site features flexible development options with no minimum side or rear setbacks and a Maximum Building Height of 16.0 m. Room Dimensions are placeholders. Marketed for future land use, the property is sold ""As is, Where is."" This prime investment offers significant potential in one of BC's fastest-growing metropolitan markets. Contact Clifford May for more details. Brochure Available. (id:6769)